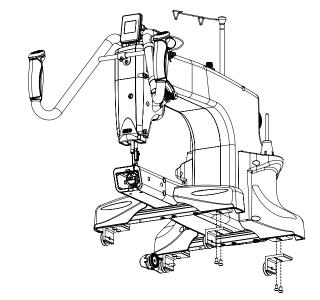

## Pattern Perfect Installation for Vertical Wheel

Step 1: Unfasten the vertical wheel brackets.

Step 2: Put the brackets into place as shown. (Fig. 2)

Step 3: Insert the screws through the holes on the vertical wheel brackets.

Fig. 2