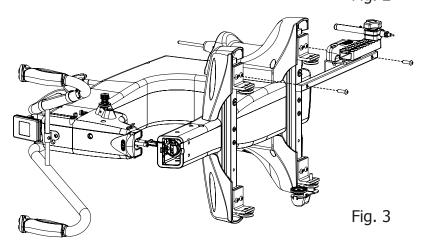

Step 4: Gently tip your sewing machine onto its side.

Step 5: Put the bracket into place as shown. (Fig. 3)

Step 6: Insert the screws through the holes on the

Pattern Perfect Bracket and screw into the bottom of the wheel blocks on your sewing machine.