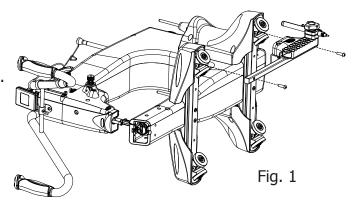

## Pattern Perfect Installation for Duel Wheel

Step 1: Gently tip your sewing machine onto its side.

Step 2: Put the bracket into place as shown. (Fig. 1)

Step 3: Insert the screws through the holes on the Pattern Perfect Bracket and screw into the bottom of

the wheel blocks on your sewing machine.